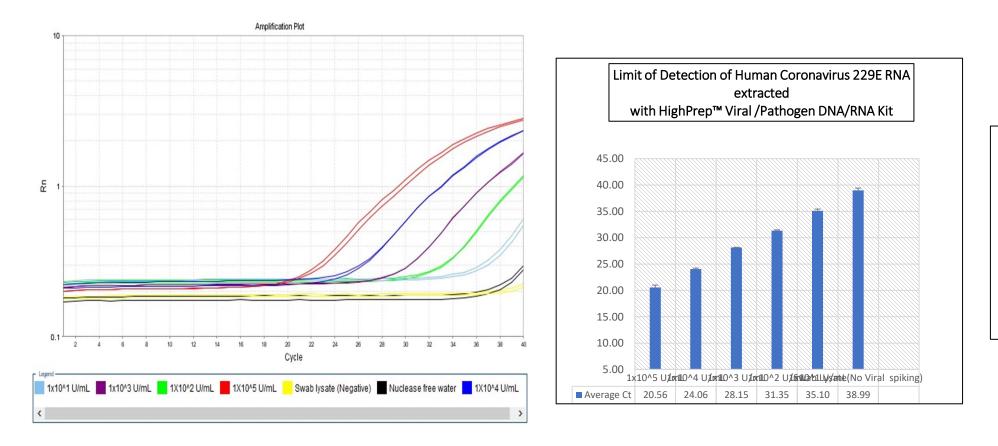

#### Sensitivity of Viral RNA Isolation in Mawi ISWAB MICROBIOME using HighPrep<sup>™</sup> Viral/Pathogen DNA/RNA Kit

Human Coronavirus RNA was detectable at viral dilution of 1x10^1 U/mL. HighPrep™ Viral DNA/RNA kit has high sensitivity at very low viral load.

When HighPrep<sup>™</sup> Viral DNA/RNA Kit was paired with **Mawi ISWAB MICROBIOME sample collection device**, high quality RNA was obtained as shown by the amplification plot.