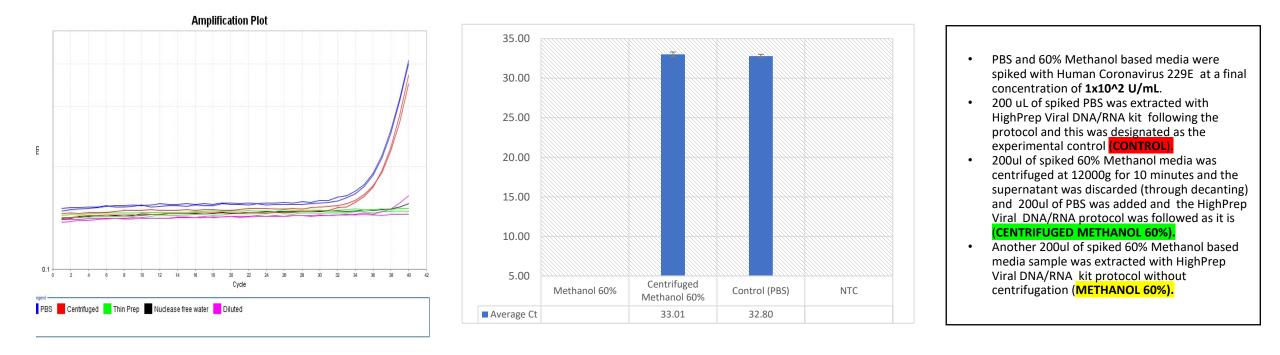

### Sensitivity of Viral RNA Isolation in **ThinPrep Media (Methanol Based Media)** using HighPrep<sup>™</sup> Viral/Pathogen DNA/RNA Kit

The combination MagBio's HighPrep<sup>™</sup> Viral/Pathogen DNA/RNA kit and ThinPrep Media shows high sensitivity in detection of Human coronavirus RNA.