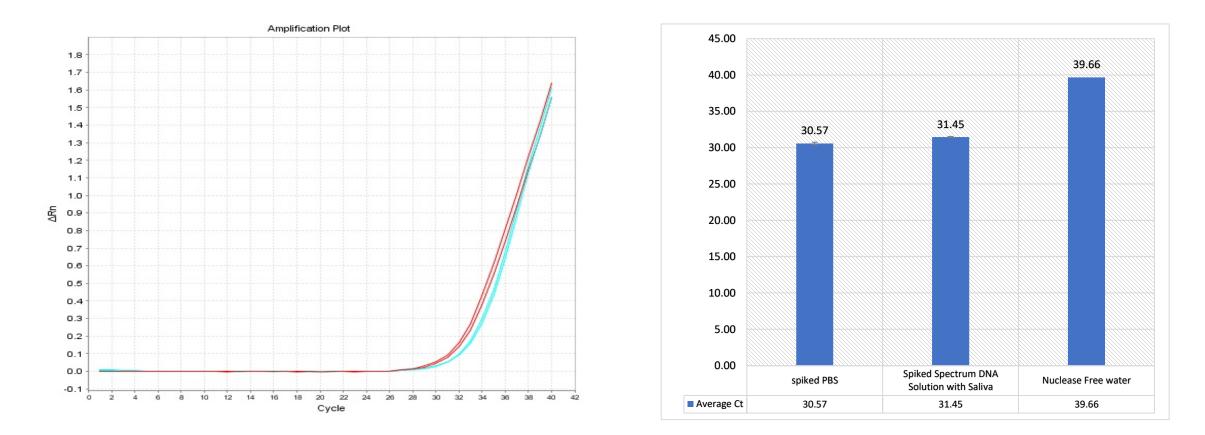

#### Sensitivity of Viral RNA Isolation in Spectrum DNA Saliva Collection Device using HighPrep<sup>™</sup> Viral/Pathogen DNA/RNA Kit

The combination MagBio's HighPrep<sup>™</sup> Viral DNA/RNA kit and **Spectrum DNA Saliva Collection Device** shows high sensitivity in detection of Human coronavirus RNA.