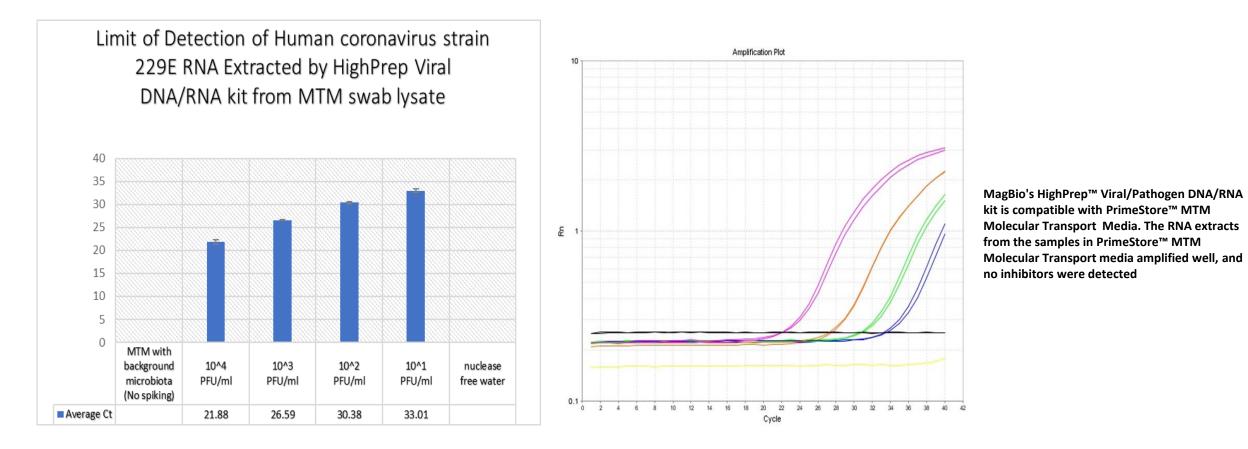

#### Sensitivity of Viral RNA Isolation in PrimeStore<sup>™</sup> MTM Molecular Transport Media using HighPrep<sup>™</sup> Viral/Pathogen DNA/RNA Kit

The combination MagBio's HighPrep<sup>™</sup> Viral DNA/RNA kit and PrimeStore<sup>™</sup> MTM Molecular Transport media shows high sensitivity in detection of Human coronavirus RNA.